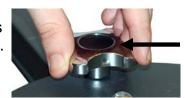

In order to mount the tripod, you must remove the rubber feet till the tripods pointed inner feet are exposed. You will notice on the dolly a location which the pointed foot will sit within. Once you have them lined up and set, you must pull the large rubber section of the dolly leg upwards and over the lip, tightening it down.