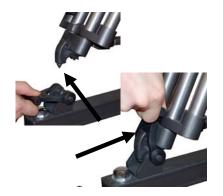

## Assembly:

The dolly can be collapsed for easy storage and transport. When setting up the dolly, you must unscrew the supplied locking screws completely, in order to move the legs round till they form a triangle. After setting the legs in the correct positions, you must take the locking screws and re-screw them into the legs.