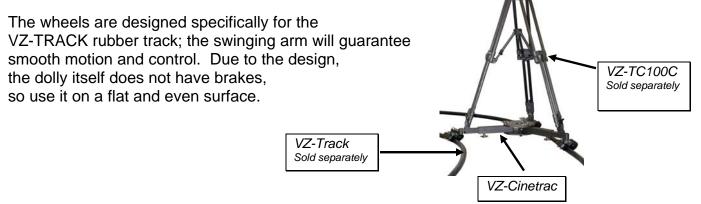

## The VZ-CINETRAC collapsible Dolly for use with the VZTC100A/C and VZT100A

## Features:

- Fully collapsible wheel assembly.
- Swiveling third leg