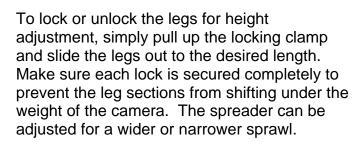

## Assembly:

The lower double-legs slide out and lock to allow a wide range of height adjustment. Make sure when packing the tripod that all legs are locked together using the included clips to prevent shuffling and possible damage.