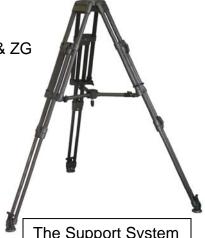

## VZ-TC100C Carbon Fiber Tripod

## Features:

Single-stage, heavy duty legs with adjustable mid-level spreader

100mm bowl compatible w/ a wide range of heads, including VZ-H100 & ZG

Can be attached to the VZ-D100 or Cinetrac Dolly for tracking shots

The Support System

The VZ-TC100C tripod is covered by a one-year warranty (parts/labor). Please retain your receipt for warranty verification. All returns and repairs must be accompanied by a Return Merchandise Authorization number Warnings: Do not put more than the recommended weight onto the tripod.