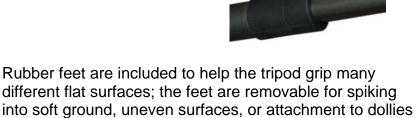

## VZ-TC100C Carbon Fiber Tripod

## Features:

Single-stage, heavy duty legs with adjustable mid-level spreader

100mm bowl compatible w/ a wide range of heads, including VZ-H100 & ZG

Can be attached to the VZ-D100 or Cinetrac Dolly for tracking shots

For use with cameras up to 30lbs

## Assembly:

The lower double-legs slide out and lock to allow a wide range of height adjustment. Make sure when packing the tripod that all legs are locked together using the included clips to prevent shuffling and possible damage.











The Support System





The VZ-TC100C tripod is covered by a one-year warranty (parts/labor). Please retain your receipt for warranty verification. All returns and repairs must be accompanied by a Return Merchandise Authorization number Warnings: Do not put more than the recommended weight onto the tripod.

or other devices.