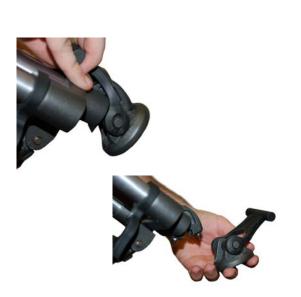

## Assembly:

The lower double-legs slide out and lock to allow a wide range of height adjustment. Make sure when packing the tripod that all legs are locked together using the included clips to prevent shuffling and possible damage.